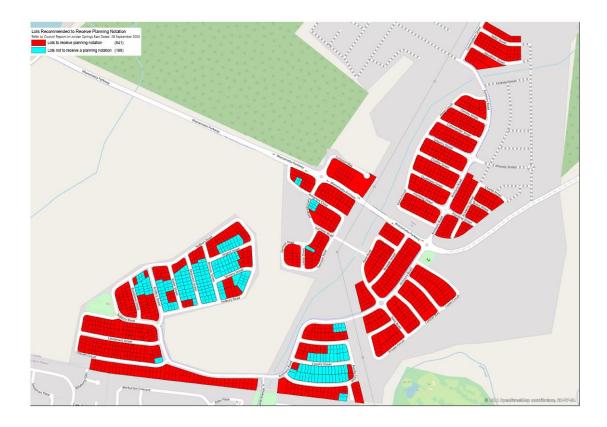

Those lots with the Current Notation are shown in Figure 1.

Map of properties with planning certificate notations
Source: Penrith City Council
Figure 1